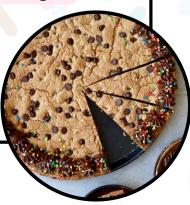

#### **COOKIE CAKES**

INCLUDES: Classic Decoration with Vanilla
Buttercreme & Sprinkles with 20-character message
& 1 Cookie Flavor.

\*GF Option Available - \$5.99

\*Custom orders will incur an additional \$7.99 charge.

8" round 13" round 9"x13" rectangle

OVER A DOZEN
COOKIE OPTIONS
+ A VARIETY OF
TOPPINGS &
FROSTING OPTIONS.