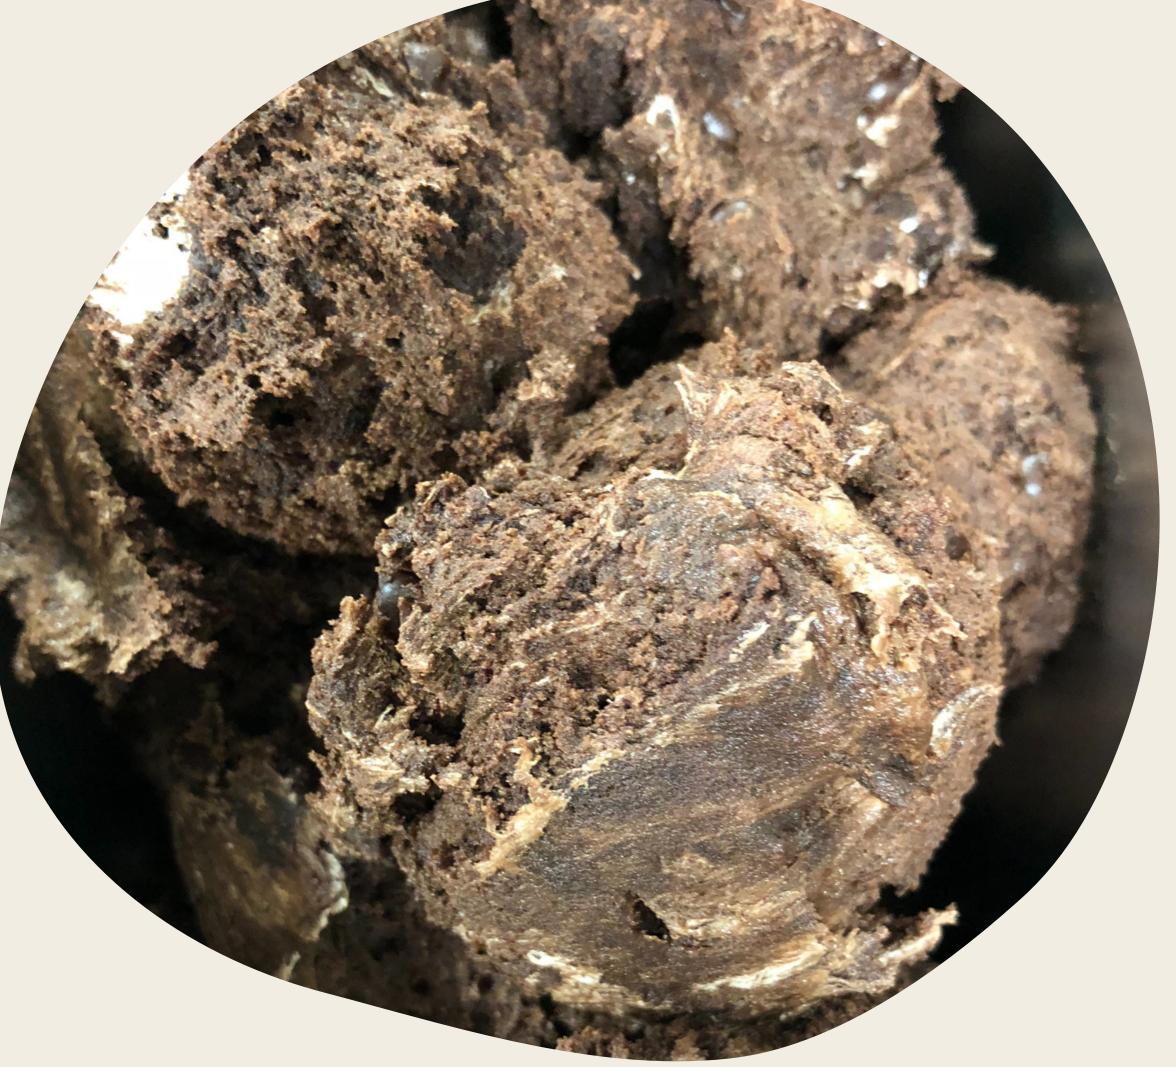

#### TWISTED CHOCOHOLIC'S DREAM extra dark cocoa + chocolate chips + marshmallow fluff\* CONTAINS: EGGS\*, WHEAT & SOY

= VEGAN/PLANT-BASED = GLUTEN-FREE  $\approx$  = NO DAIRY