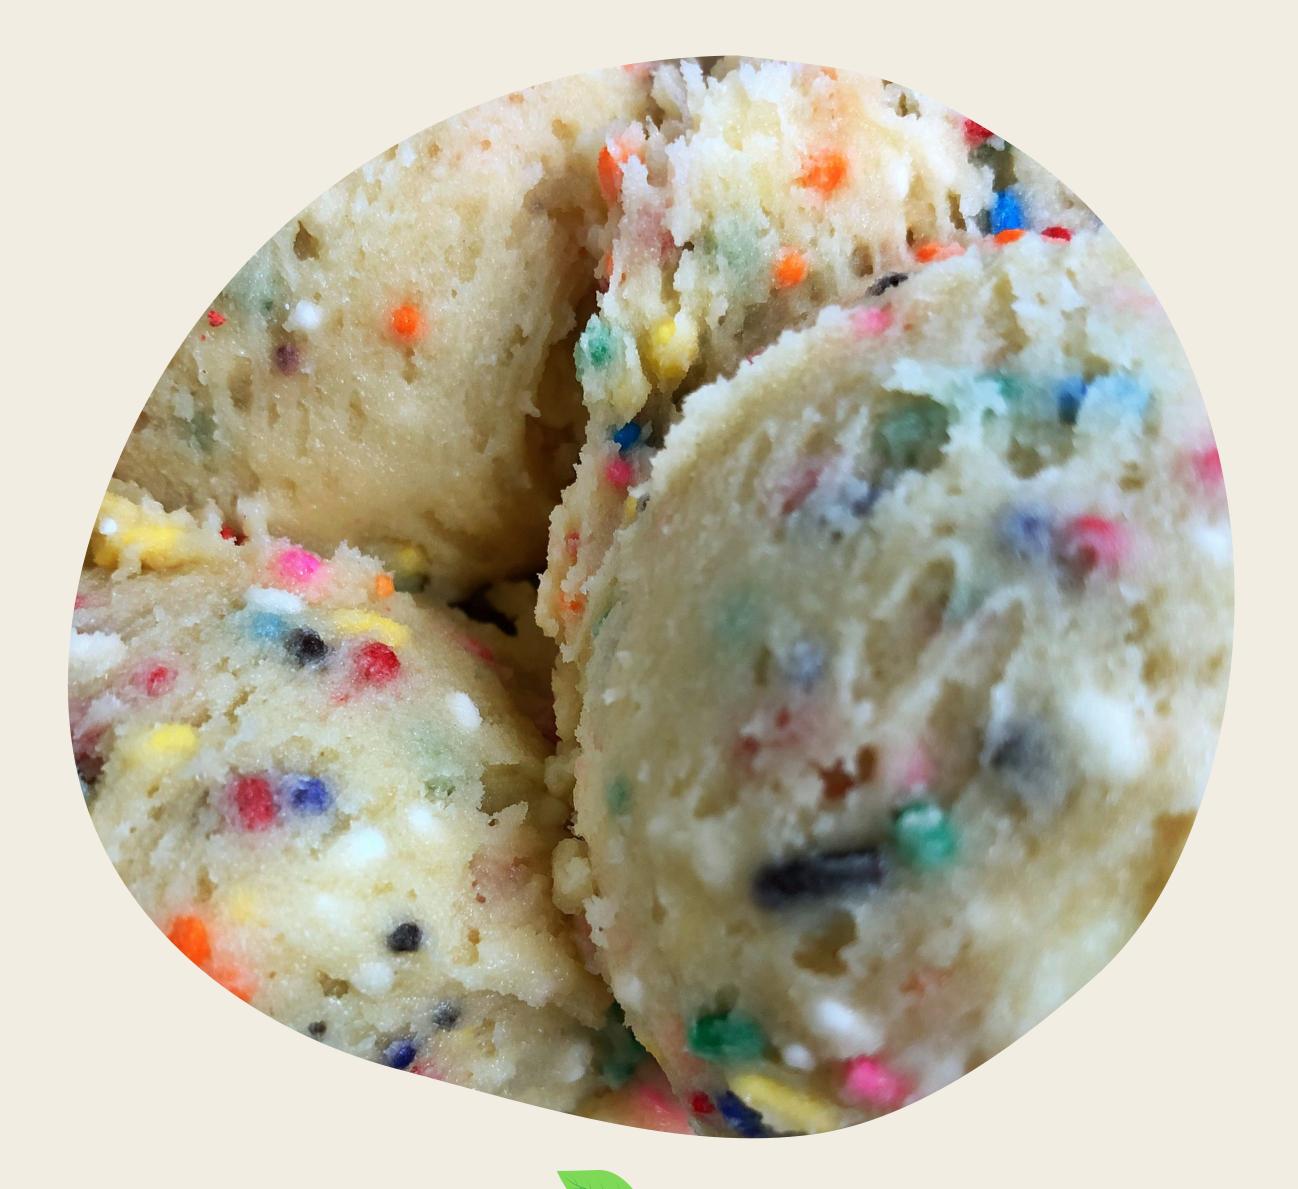

## classic sugar + rainbow jimmies (sprinkles)

**CONTAINS: WHEAT & SOY; VEGAN** 

### Fun Fact: OTD Cookie Dough is EDIBLE. BAKEABLE. & SHAREABLE.

JIMMIES CLASSIC