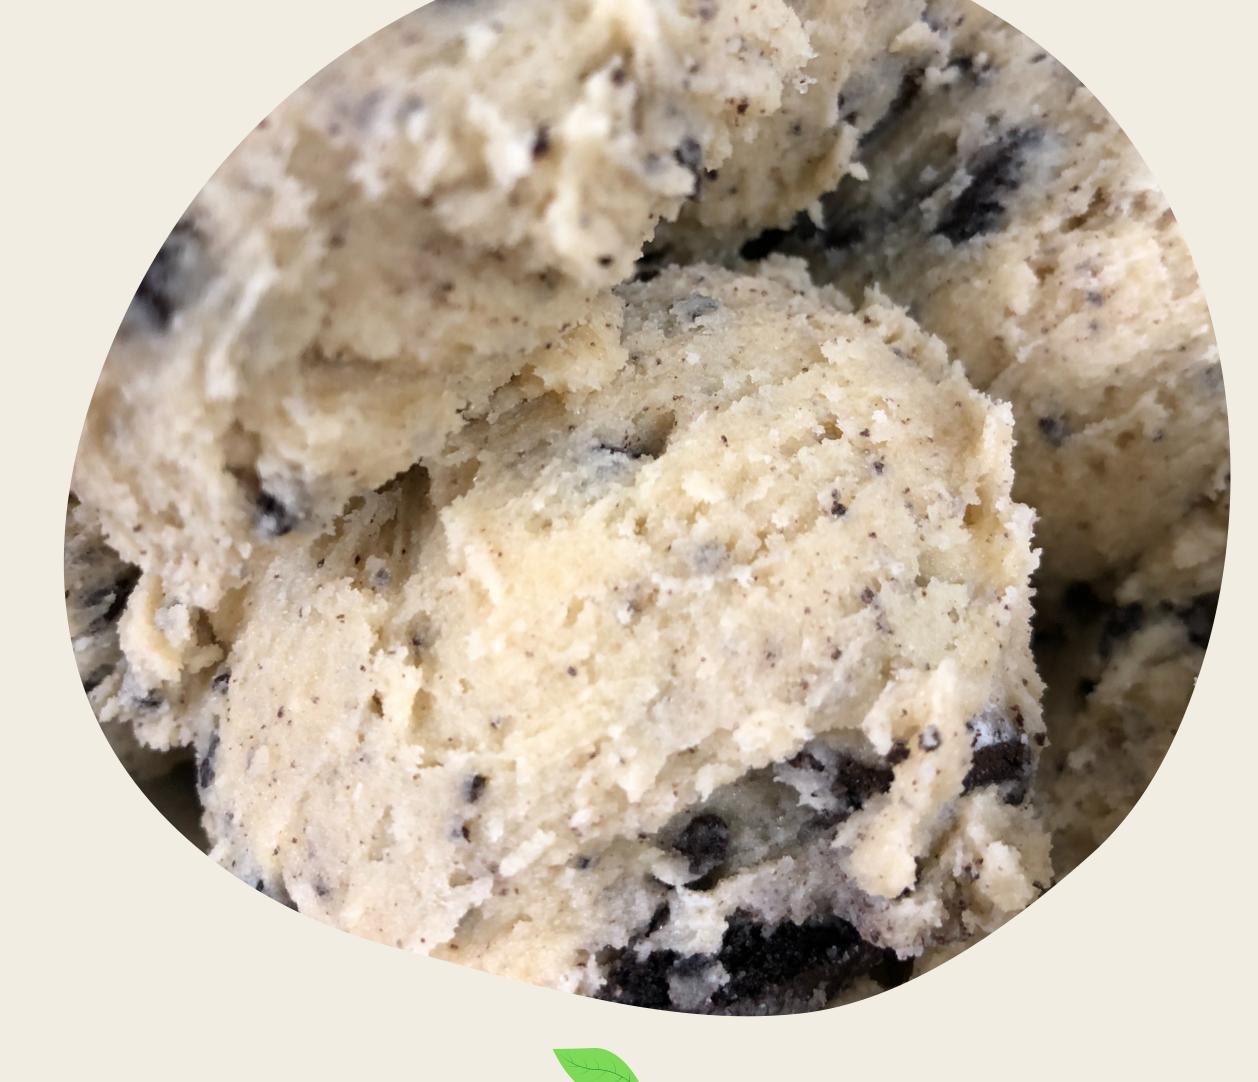

### COOKIES N' CREAM classic sugar + Oreo

### pieces

CONTAINS: WHEAT & SOY; VEGAN