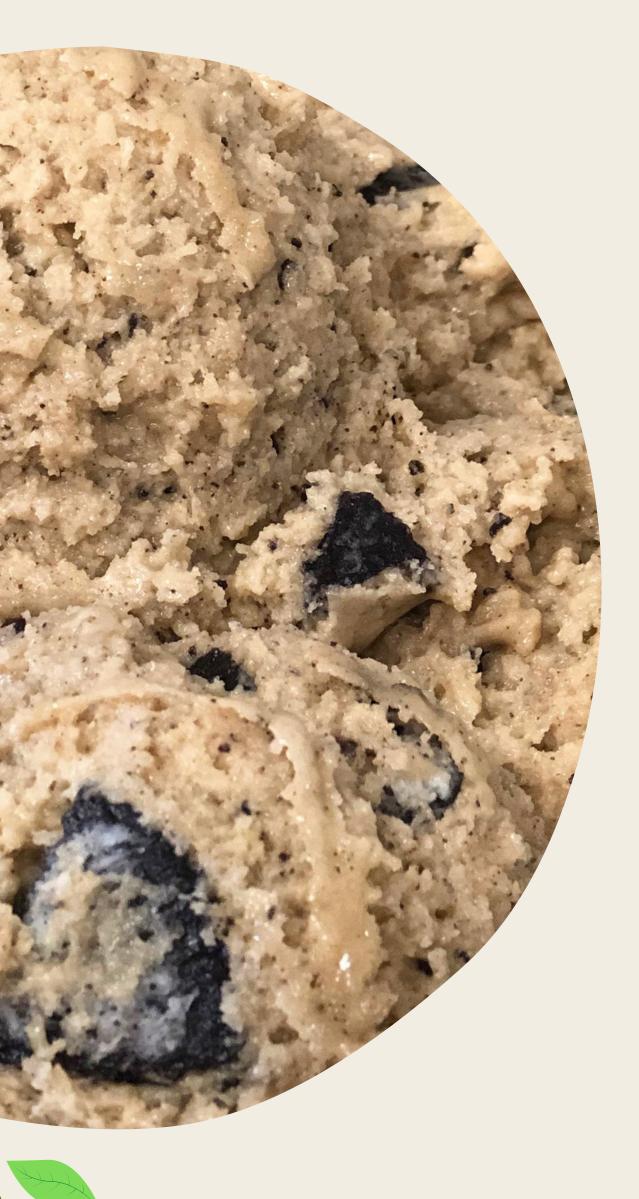

### COOKIES N' CREAM classic sugar + Oreo

### pieces

CONTAINS: WHEAT & SOY; VEGAN

## peanut butter + Oreos

### INCOGNI-DOUGH