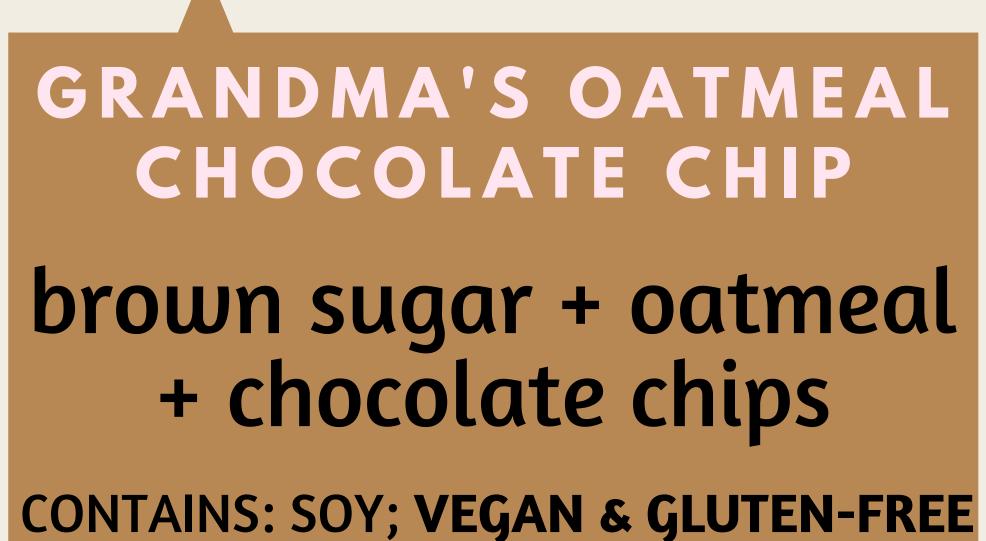

### brown sugar + oatmeal + chocolate chips

#### **CONTAINS: SOY; VEGAN & GLUTEN-FREE**