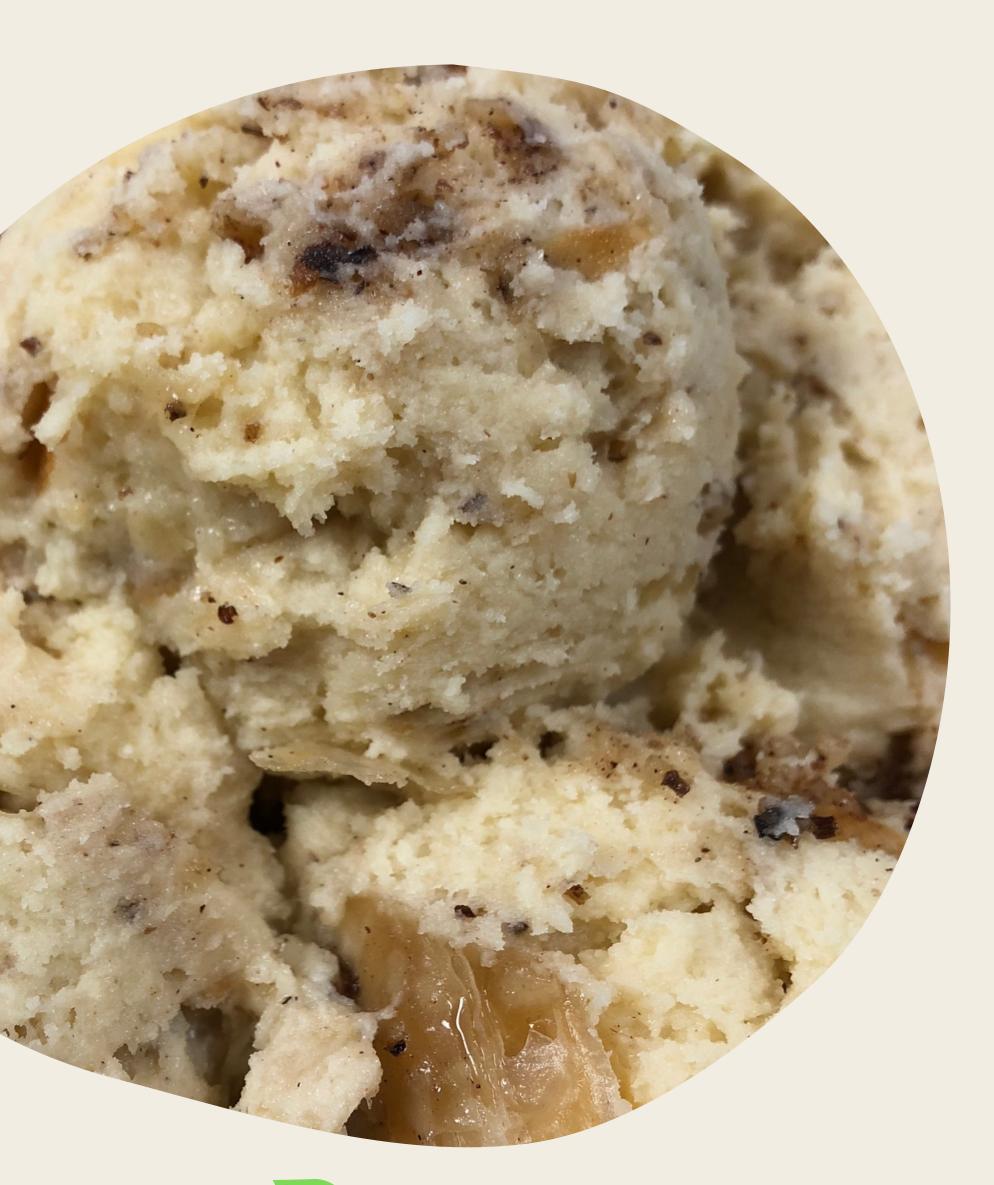

# GREEK GODDESS

#### classic sugar + housemade baklava

\*CONTAINS: WHEAT & SOY; VEGAN