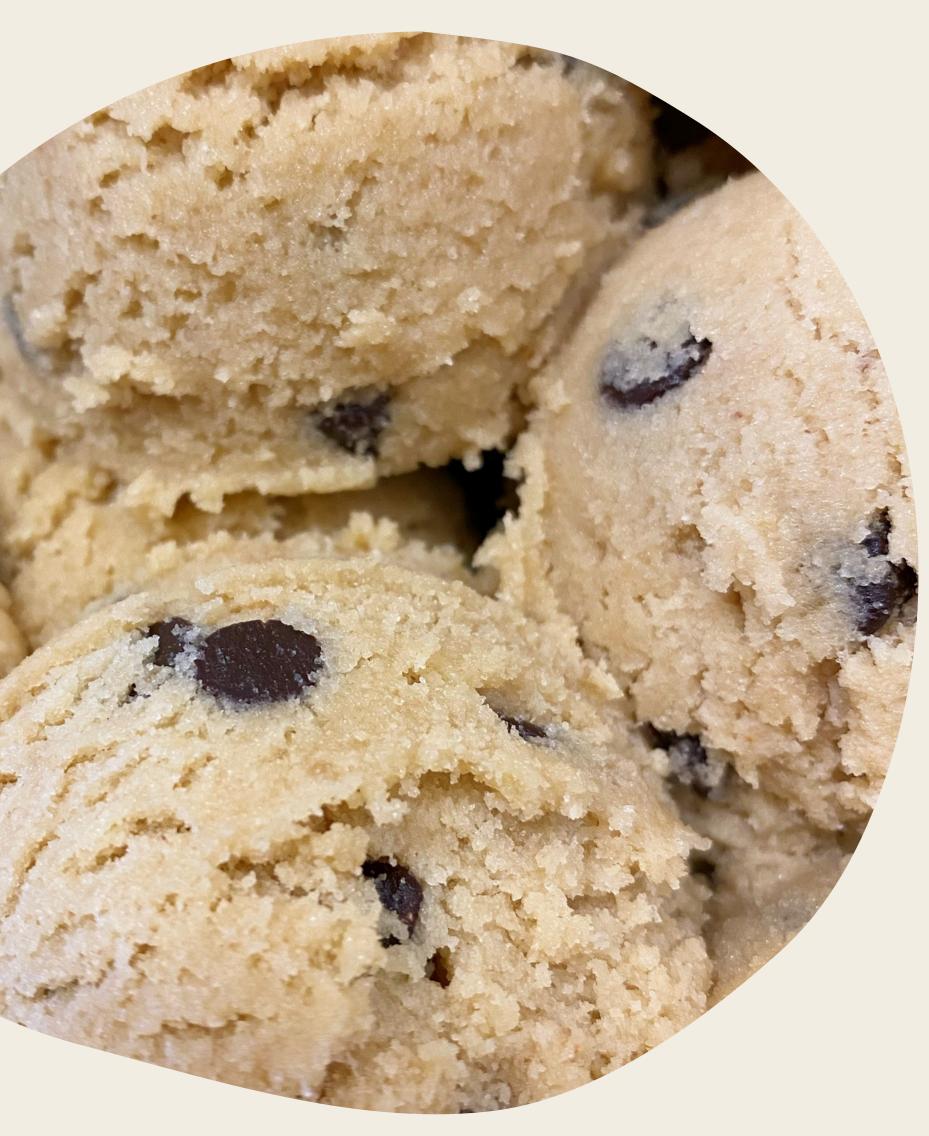

## ORIGINAL CHOCOLATE CHIP

#### brown sugar + chocolate chips

CONTAINS: DAIRY, EGGS, WHEAT & SOY

= VEGAN/PLANT-BASED = GLUTEN-FREE = NO DAIRY

# CHOCOLATE CHIP