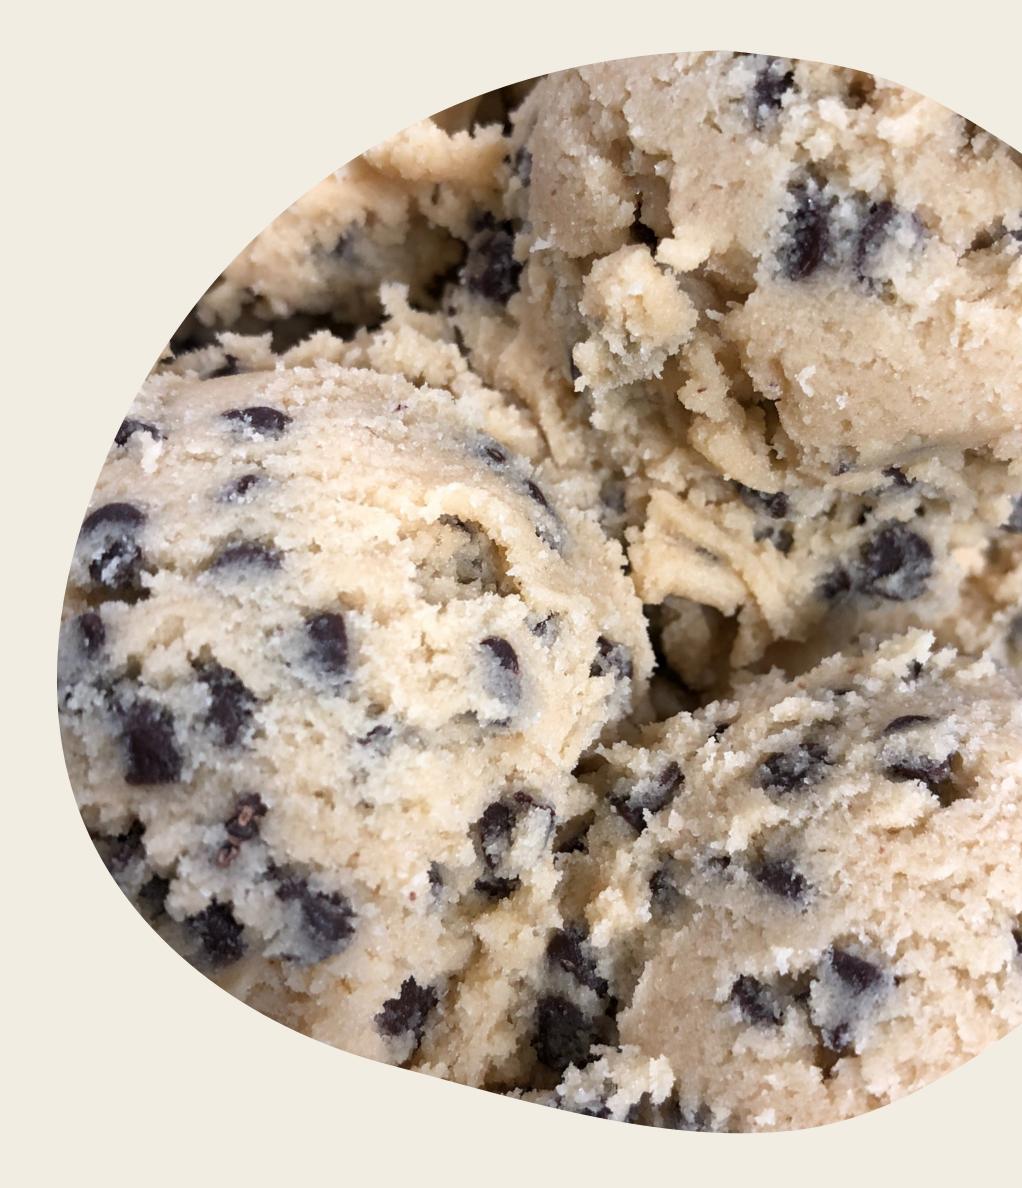

## ORIGINAL CHOCOLATE CHIP

#### brown sugar + chocolate chips

CONTAINS: DAIRY, EGGS, WHEAT & SOY

= VEGAN/PLANT-BASED = GLUTEN-FREE = NO DAIRY